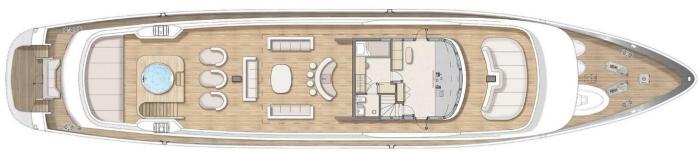

an idyllic space for relaxation and enjoyment.
- Diverse Recreational Options: Abundant watersports options on the swim platform. Yoga and fitness gear, a Finnish sauna, and a massage table for the ultimate guest experience.



Omnia SUN DECK



Omnia SUN DECK



Omnia AFT DECK









Omnia MASTER CABIN



Omnia MASTER CABIN



Omnia VIP CABIN



Omnia VIP CABIN









## WATERTOYS

- 1x RM 599 RIS MARINE 5.99m Yamaha F 130 AETL,
- 1x RM 480 RIS MARINE, 4.85m Yamaha F 40 GETL,
- Personal watercraft (Sea-Doo Spark, 2 seaters) x 2,
- Seabob F5 x 2,
- SUP board x 2,
- Inflatable Kayak (2 seaters) x 2,
- Wakeboard,
- Waterski (adult) x 2,
- Waterski (children),
- Towable Jobe tube,
- Donut,
- Floating dock,
- Snorkelling equipment,
- Fishing equipment,
- Water shoes (various sizes).







#### MAIN DECK



#### **LOWER DECK**



"The trip was so much fun. A very unique destination that was for sure and our families really enjoyed it. Quite different than the other trips we have done, but we embraced the remoteness, amazing people, culture, beautiful country, and islands. The boat was top-notch and better than our expectations that is for sure. The crew is very professional, the chef quite good, and all took care of us very well. Thank you for all the hard work I appreciate you!"





LUXURY MOTOR SAILER