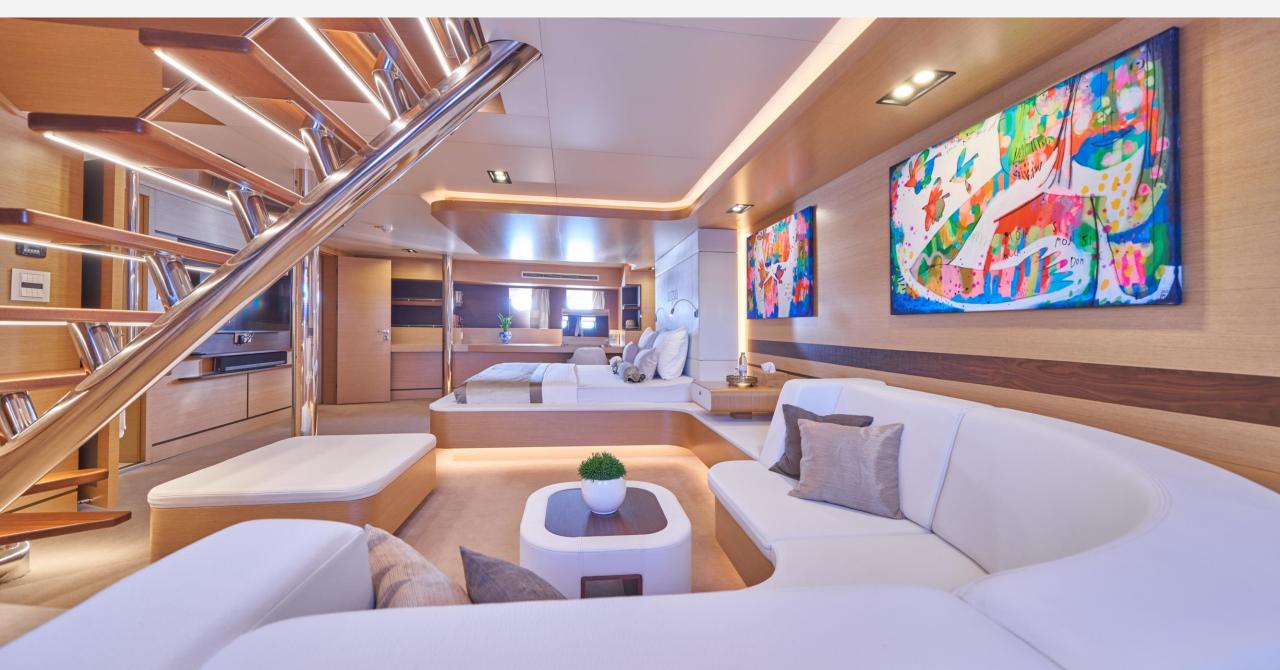

us and elegant atmosphere.
- Flexible Accommodations: Master, VIP, two double cabins, and two convertible twin cabins, providing versatile setup options to meet diverse guest preferences.
- Modern Cabin Comfort: All cabins are equipped with standard guest amenities, including flatscreen TVs, Wi-Fi, air conditioning, and ample storage space.
- Sundeck Oasis: A sundeck featuring a jacuzzi, bar, lounge area, and sunbeds, providing an idyllic space for relaxation and enjoyment.
- Diverse Recreational Options: Abundant watersports options on the swim platform. Yoga and fitness gear, a Finnish sauna, and a massage table for the ultimate guest experience.



Omnia SUN DECK



Omnia SUN DECK



Omnia AFT DECK









Omnia MASTER CABIN



Omnia MASTER CABIN



Omnia VIP CABIN



Omnia VIP CABIN









## WATERTOYS

- 1x RM 599 RIS MARINE 5.99m Yamaha F 130 AETL,
- 1x RM 480 RIS MARINE, 4.85m Yamaha F 40 GETL,
- Personal watercraft (Sea-Doo Spark, 2 seaters) x 2,
- Seabob F5 x 2,
- SUP board x 2,
- Inflatable Kayak (2 seaters) x 2,
- Wakeboard,
- Waterski (adult) x 2,
- Waterski (children),
- Towable Jobe tube,
- Donut,
- Floating dock,
- Snorkelling equipment,
- Fishing equipment,
- Water shoes (various sizes).







#### MAIN DECK



#### **LOWER DECK**



"The trip was so much fun. A very unique destination that was for sure and our families really enjoyed it. Quite different than the other trips we have done, but we embraced the remoteness, amazing people, culture, beautiful country, and islands. The boat was top-notch and better than our expectations that is for sure. The c