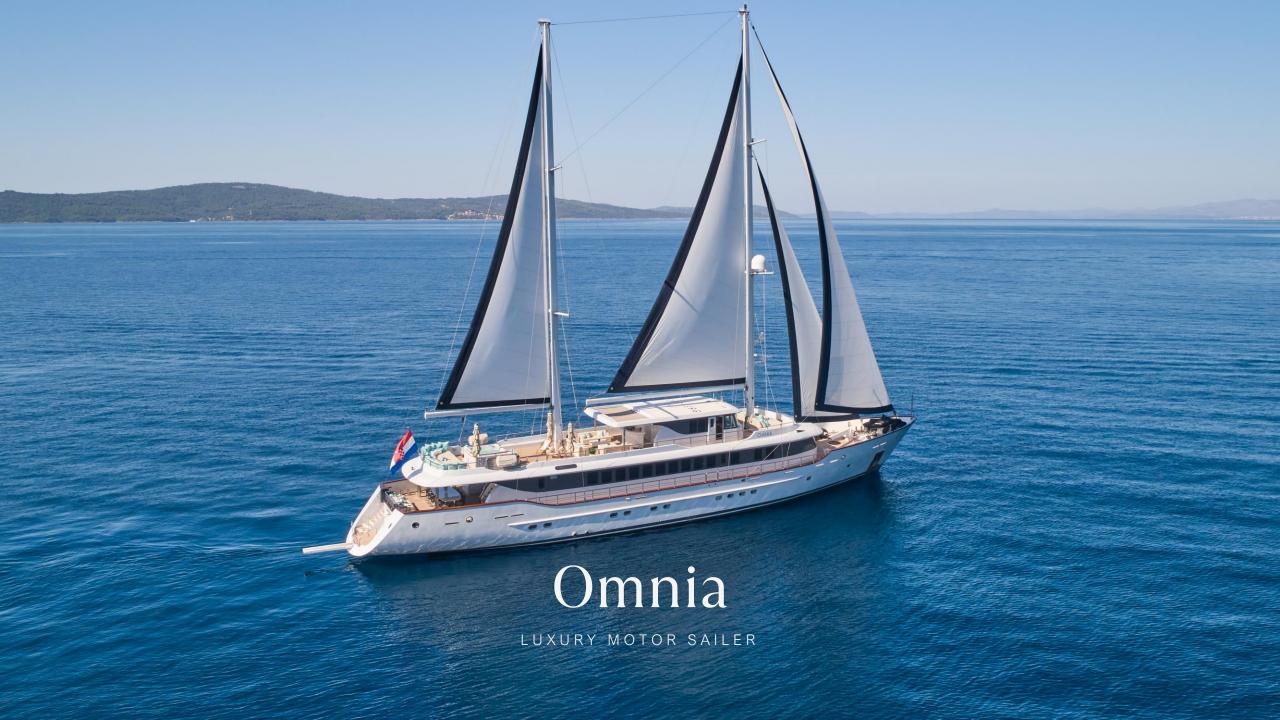

#### OVERVIEW

Omnia, built by the Ercegović family with a rich maritime legacy, redefines luxury yachting in Croatia. Originally named Aiaxaia, this 46 m sailing yacht was a passion project but later rejoined their fleet under full management. "Omnia," a Latin phrase meaning "prepared in all things," perfectly encapsulates this vessel's essence. With an experienced crew and state-of-the-art equipment, Omnia ensures a secure and unforgettable sailing experience. Its modern interior, spacious cabins, numerous amenities, and recreational equipment promise endless possibilities.

LUXURY MOTOR SAILER