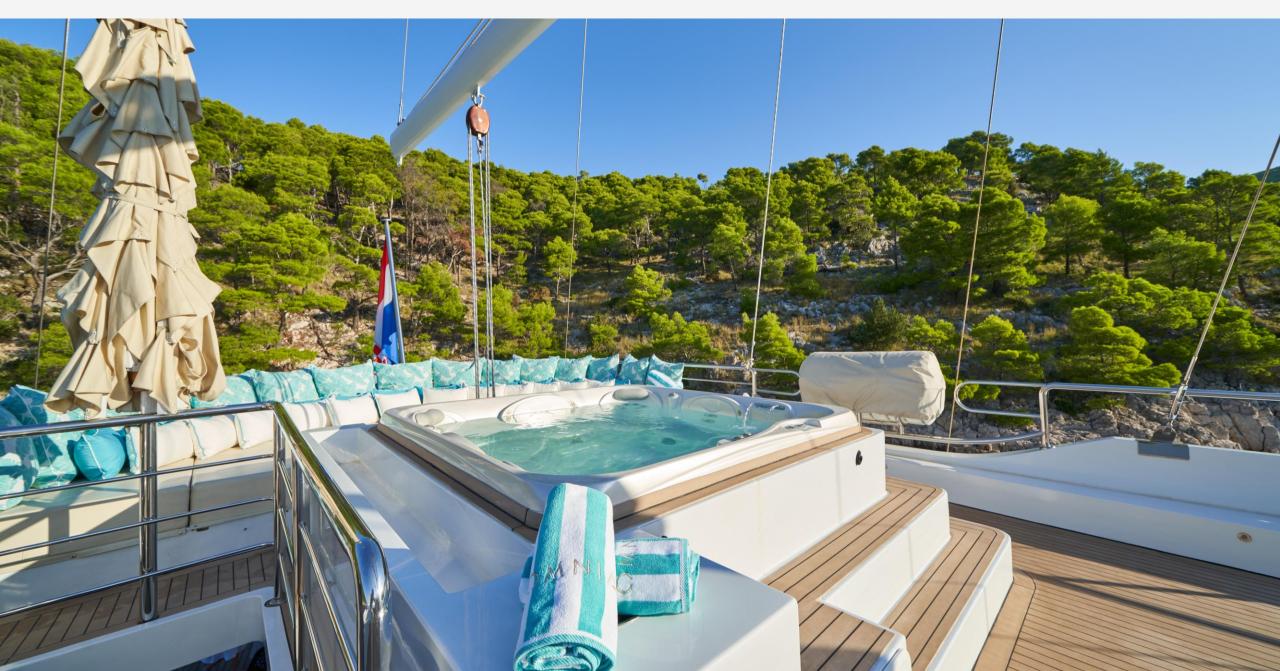

#### KEY FEATURES

- Seamless Design: A sophisticated interior and design where all areas seamlessly flow into each other, creating a harmonious and elegant atmosphere.
- Flexible Accommodations: Master, VIP, two double cabins, and two convertible twin cabins, providing versatile setup options to meet diverse guest preferences.
- Modern Cabin Comfort: All cabins are equipped with standard guest amenities, including flatscreen TVs, Wi-Fi, air conditioning, and ample storage space.
- Sundeck Oasis: A sundeck featuring a jacuzzi, bar, lounge area, and sunbeds, providing an idyllic space for relaxation and enjoyment.
- Diverse Recreational Options: Abundant watersports options on the swim platform. Yoga and fitness gear, a Finnish sauna, and a massage table for the ultimate guest experience.

Omnia SUN DECK

Omnia SUN DECK

Omnia AFT DECK

Omnia MASTER CABIN

Omnia MASTER CABIN

Omnia VIP CABIN

Omnia VIP CABIN