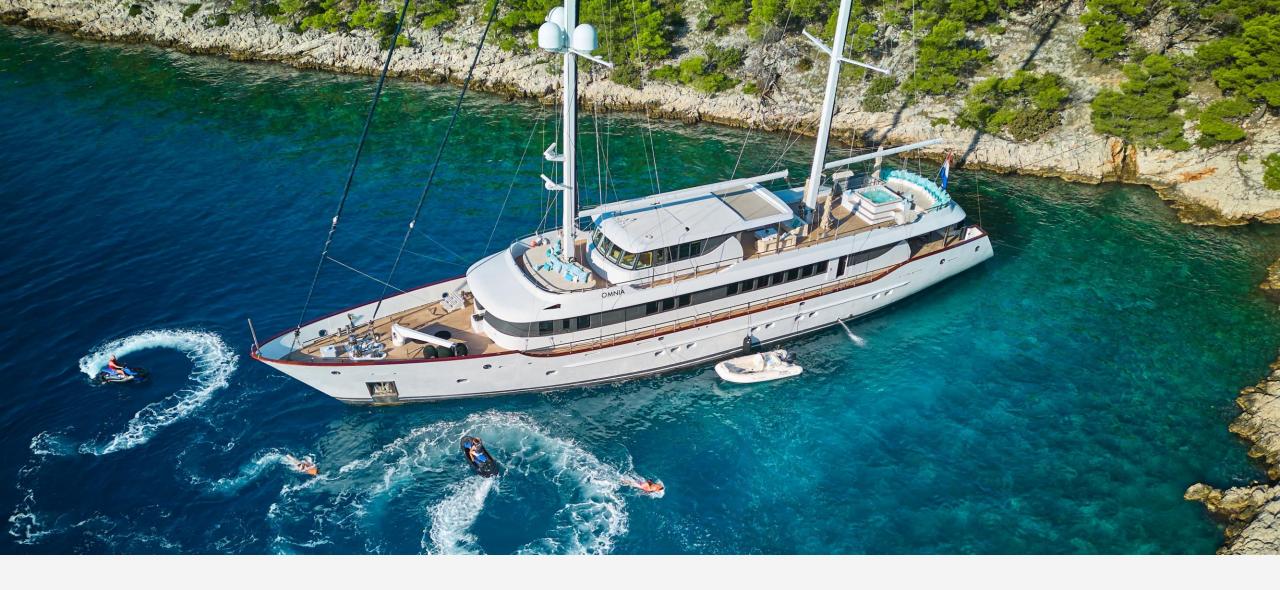

#### OVERVIEW

Omnia, built by the Ercegović family with a rich maritime legacy, redefines luxury yachting in Croatia. Originally named Aiaxaia, this 46 m sailing yacht was a passion project but later rejoined their fleet under full management. "Omnia," a Latin phrase meaning "prepared in all things," perfectly encapsulates this vessel's essence. With an experienced crew and state-of-the-art equipment, Omnia ensures a secure and unforgettable sailing experience. Its modern interior, spacious cabins, numerous amenities, and recreational equipment promise endless possibilities.

LUXURY MOTOR SAILER