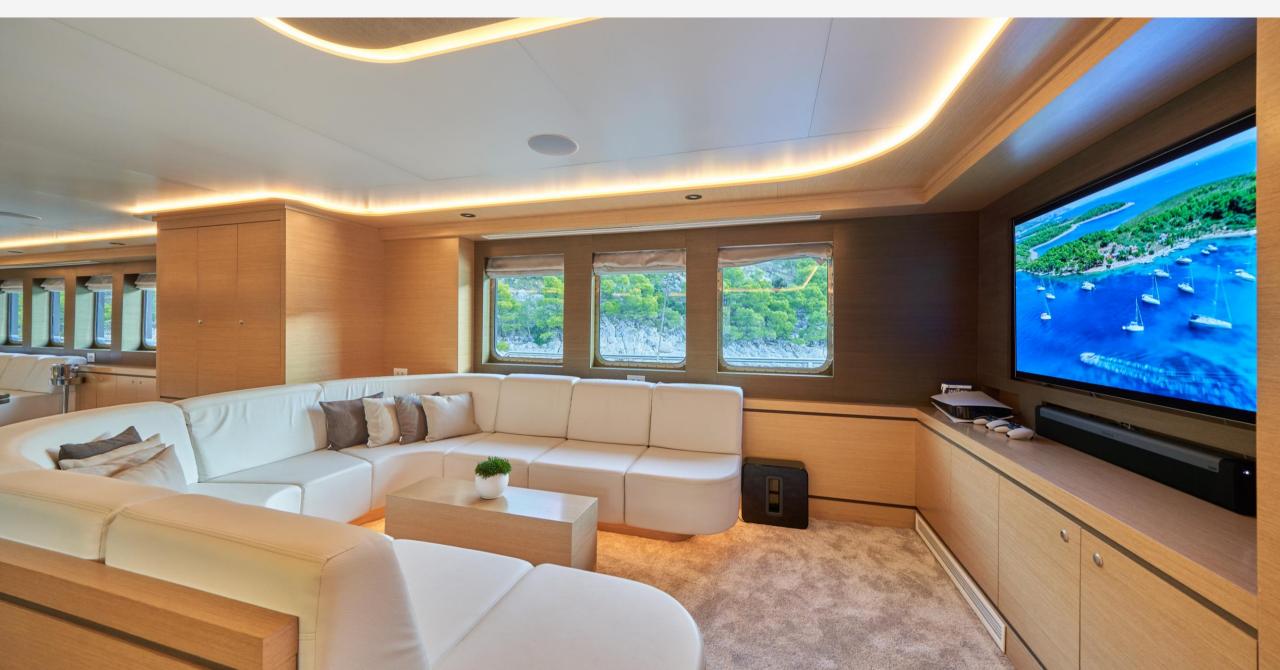

or and design where all areas seamlessly flow into each other, creating a harmonious and elegant atmosphere.
- Flexible Accommodations: Master, VIP, two double cabins, and two convertible twin cabins, providing versatile setup options to meet diverse guest preferences.
- Modern Cabin Comfort: All cabins are equipped with standard guest amenities, including flatscreen TVs, Wi-Fi, air conditioning, and ample storage space.
- Sundeck Oasis: A sundeck featuring a jacuzzi, bar, lounge area, and sunbeds, providing an idyllic space for relaxation and enjoyment.
- Diverse Recreational Options: Abundant watersports options on the swim platform. Yoga and fitness gear, a Finnish sauna, and a massage table for the ultimate guest experience.



Omnia SUN DECK



Omnia SUN DECK



Omnia AFT DECK









Omnia MASTER CABIN



Omnia MASTER CABIN



Omnia VIP CABIN



Omnia VIP CABIN









## WATERTOYS

- 1x RM 599 RIS MARINE 5.99m Yamaha F 130 AETL,
- 1x RM 480 RIS MARINE, 4.85m Yamaha F 40 GETL,
- Personal watercraft (Sea-Doo Spark, 2 seaters) x 2,
- Seabob F5 x 2,
- SUP board x 2,
- Inflatable Kayak (2 seaters) x 2,
- Wakeboard,
- Waterski (adult) x 2,
- Waterski (children),
- Towable Jobe tube,
- Donut,
- Floating dock,
- Snorkelling equipment,
- Fishing equipment,
- Water shoes (various sizes).







#### MAIN DECK



#### **LOWER DECK**



"The trip was so much fun. A very unique destination that was for sure and our families really enjoyed it. Quite different than the other trips we have done, but we embraced the remoteness, amazing people, culture, beautiful country, and island