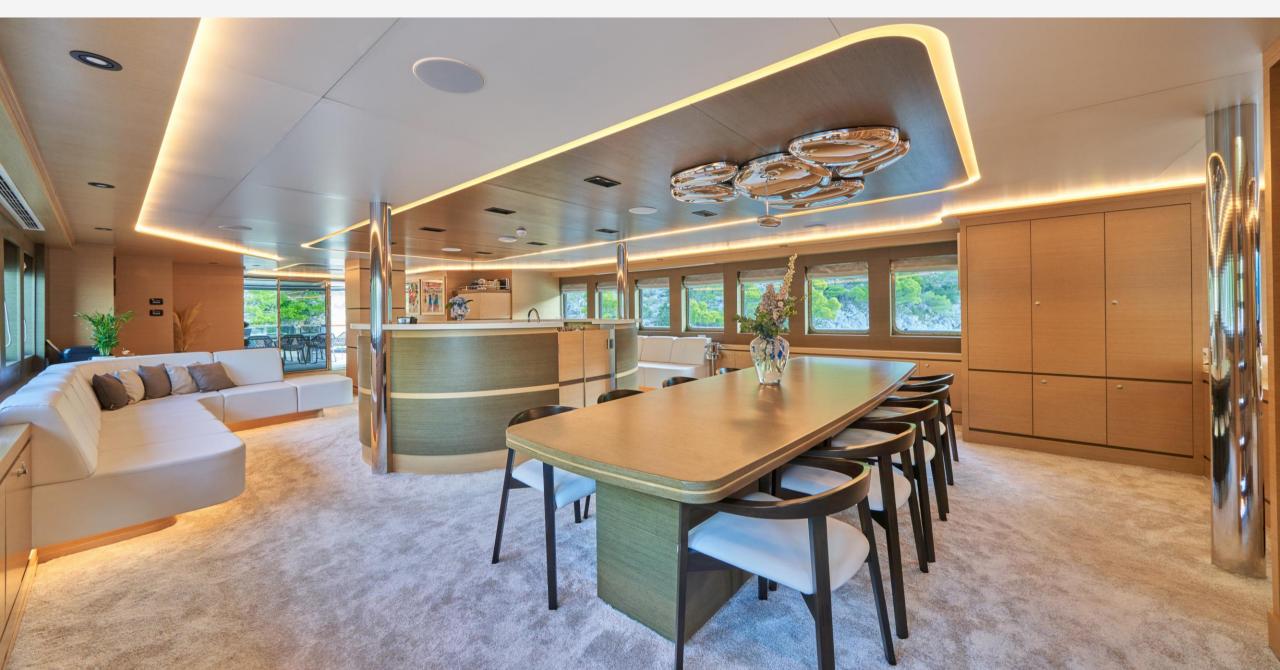

rior and design where all areas seamlessly flow into each other, creating a harmonious and elegant atmosphere.
- Flexible Accommodations: Master, VIP, two double cabins, and two convertible twin cabins, providing versatile setup options to meet diverse guest preferences.
- Modern Cabin Comfort: All cabins are equipped with standard guest amenities, including flatscreen TVs, Wi-Fi, air conditioning, and ample storage space.
- Sundeck Oasis: A sundeck featuring a jacuzzi, bar, lounge area, and sunbeds, providing an idyllic space for relaxation and enjoyment.
- Diverse Recreational Options: Abundant watersports options on the swim platform. Yoga and fitness gear, a Finnish sauna, and a massage table for the ultimate guest experience.



Omnia SUN DECK



Omnia SUN DECK



Omnia AFT DECK









Omnia MASTER CABIN



Omnia MASTER CABIN



Omnia VIP CABIN



Omnia VIP CABIN









## WATERTOYS

- 1x RM 599 RIS MARINE 5.99m Yamaha F 130 AETL,
- 1x RM 480 RIS MARINE, 4.85m Yamaha F 40 GETL,
- Personal watercraft (Sea-Doo Spark, 2 seaters) x 2,
- Seabob F5 x 2,
- SUP board x 2,
- Inflatable Kayak (2 seaters) x 2,
- Wakeboard,
- Waterski (adult) x 2,
- Waterski (children),
- Towable Jobe tube,
- Donut,
- Floating dock,
- Snorkelling equipment,
- Fishing equipment,
- Water shoes (various sizes).







#### MAIN DECK



#### **LOWER DECK**



"The trip was so much fun. A very unique destination that was for sure and our families really enjoyed it. Quite different than the other trips we have done, but we embraced the remoteness, amazing people, culture, beautiful country, and isla