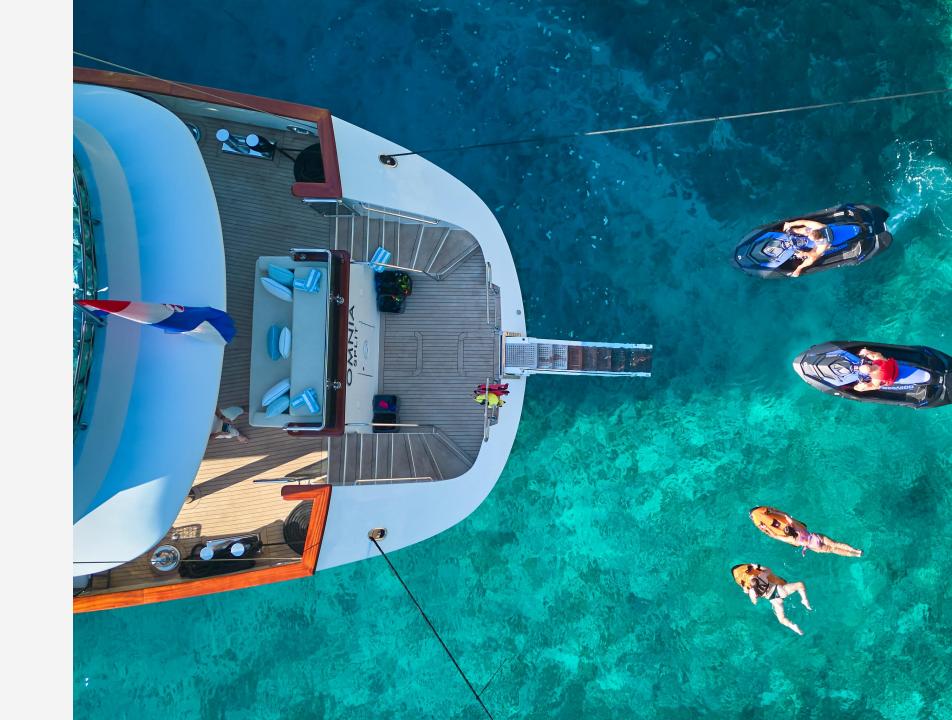

## WATERTOYS

- 1x RM 599 RIS MARINE 5.99m Yamaha F 130 AETL,
- 1x RM 480 RIS MARINE, 4.85m Yamaha F 40 GETL,
- Personal watercraft (Sea-Doo Spark, 2 seaters) x 2,
- Seabob F5 x 2,
- SUP board x 2,
- Inflatable Kayak (2 seaters) x 2,
- Wakeboard,
- Waterski (adult) x 2,
- Waterski (children),
- Towable Jobe tube,
- Donut,
- Floating dock,
- Snorkelling equipment,
- Fishing equipment,
- Water shoes (various sizes).