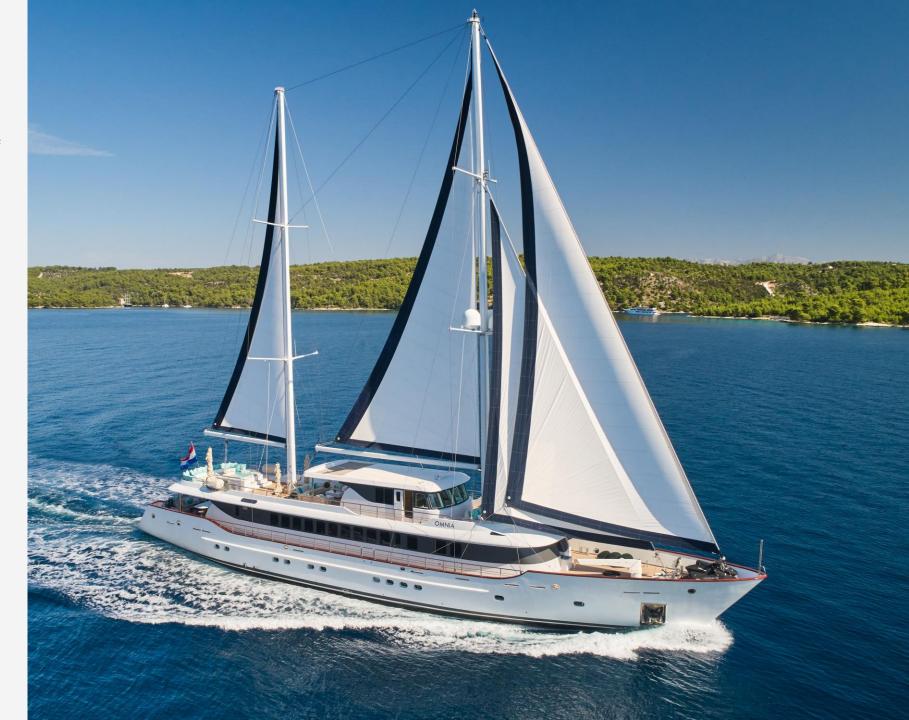

#### OVERVIEW

Omnia, built by the Ercegović family with a rich maritime legacy, redefines luxury yachting in Croatia. Originally named Aiaxaia, this 46 m sailing yacht was a passion project but later rejoined their fleet under full management. "Omnia," a Latin phrase meaning "prepared in all things," perfectly encapsulates this vessel's essence. With an experienced crew and state-of-the-art equipment, Omnia ensures a secure and unforgettable sailing experience. Its modern interior, spacious cabins, numerous amenities, and recreational equipment promise endless possibilities.