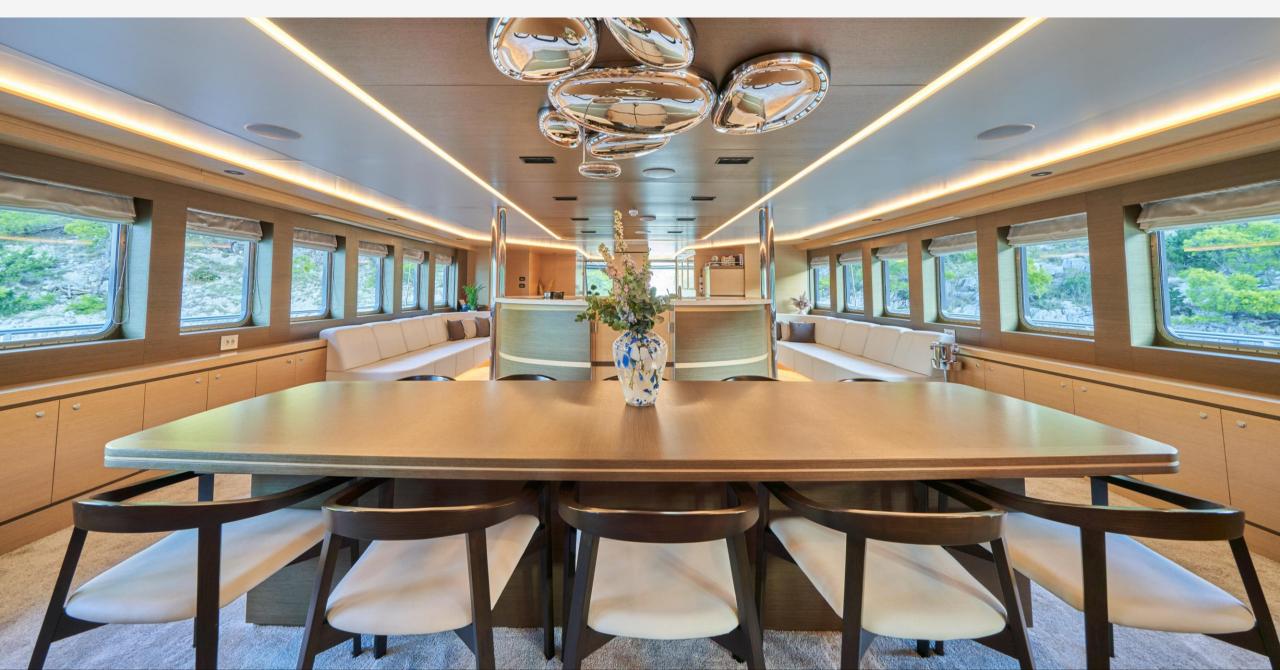

terior and design where all areas seamlessly flow into each other, creating a harmonious and elegant atmosphere.
- Flexible Accommodations: Master, VIP, two double cabins, and two convertible twin cabins, providing versatile setup options to meet diverse guest preferences.
- Modern Cabin Comfort: All cabins are equipped with standard guest amenities, including flatscreen TVs, Wi-Fi, air conditioning, and ample storage space.
- Sundeck Oasis: A sundeck featuring a jacuzzi, bar, lounge area, and sunbeds, providing an idyllic space for relaxation and enjoyment.
- Diverse Recreational Options: Abundant watersports options on the swim platform. Yoga and fitness gear, a Finnish sauna, and a massage table for the ultimate guest experience.



Omnia SUN DECK



Omnia SUN DECK



Omnia AFT DECK









Omnia MASTER CABIN



Omnia MASTER CABIN



Omnia VIP CABIN



Omnia VIP CABIN









## WATERTOYS

- 1x RM 599 RIS MARINE 5.99m Yamaha F 130 AETL,
- 1x RM 480 RIS MARINE, 4.85m Yamaha F 40 GETL,
- Personal watercraft (Sea-Doo Spark, 2 seaters) x 2,
- Seabob F5 x 2,
- SUP board x 2,
- Inflatable Kayak (2 seaters) x 2,
- Wakeboard,
- Waterski (adult) x 2,
- Waterski (children),
- Towable Jobe tube,
- Donut,
- Floating dock,
- Snorkelling equipment,
- Fishing equipment,
- Water shoes (various sizes).







#### MAIN DECK



#### **LOWER DECK**



"The trip was so much fun. A very unique destination that was for sure and our families really enjoyed it. Quite different than the other trips we have done, but we embraced the remoteness, amazing people, culture, beautiful country, and is