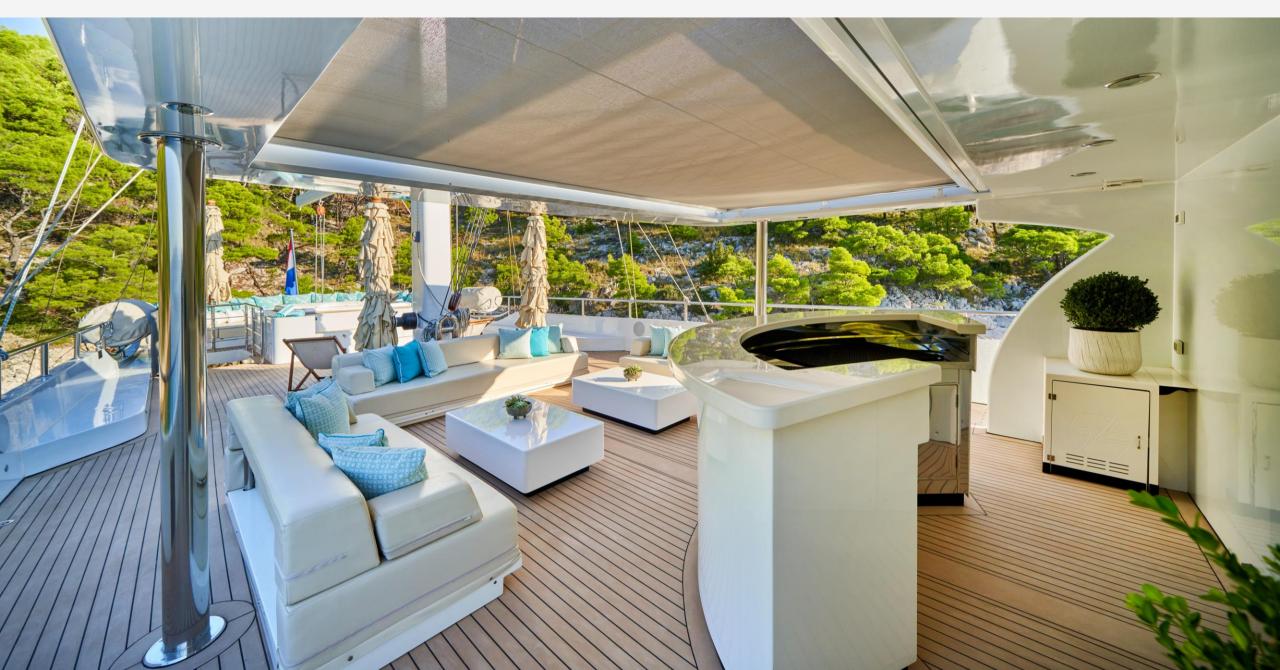

#### KEY FEATURES

- Seamless Design: A sophisticated interior and design where all areas seamlessly flow into each other, creating a harmonious and elegant atmosphere.
- Flexible Accommodations: Master, VIP, two double cabins, and two convertible twin cabins, providing versatile setup options to meet diverse guest preferences.
- Modern Cabin Comfort: All cabins are equipped with standard guest amenities, including flatscreen TVs, Wi-Fi, air conditioning, and ample storage space.
- Sundeck Oasis: A sundeck featuring a jacuzzi, bar, lounge area, and sunbeds, providing an idyllic space for relaxation and enjoyment.
- Diverse Recreational Options: Abundant watersports options on the swim platform. Yoga and fitness gear, a Finnish sauna, and a massage table for the ultimate guest experience.

Omnia SUN DECK

Omnia SUN DECK

Omnia AFT DECK

Omnia MASTER CABIN

Omnia MASTER CABIN

Omnia VIP CABIN

Omnia VIP CABIN