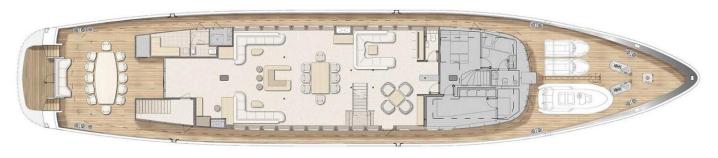

for relaxation and enjoyment.
- Diverse Recreational Options: Abundant watersports options on the swim platform. Yoga and fitness gear, a Finnish sauna, and a massage table for the ultimate guest experience.



Omnia SUN DECK



Omnia SUN DECK



Omnia AFT DECK









Omnia MASTER CABIN



Omnia MASTER CABIN



Omnia VIP CABIN



Omnia VIP CABIN









## WATERTOYS

- 1x RM 599 RIS MARINE 5.99m Yamaha F 130 AETL,
- 1x RM 480 RIS MARINE, 4.85m Yamaha F 40 GETL,
- Personal watercraft (Sea-Doo Spark, 2 seaters) x 2,
- Seabob F5 x 2,
- SUP board x 2,
- Inflatable Kayak (2 seaters) x 2,
- Wakeboard,
- Waterski (adult) x 2,
- Waterski (children),
- Towable Jobe tube,
- Donut,
- Floating dock,
- Snorkelling equipment,
- Fishing equipment,
- Water shoes (various sizes).







#### MAIN DECK



#### **LOWER DECK**



"The trip was so much fun. A very unique destination that was for sure and our families really enjoyed it. Quite different than the other trips we have done, but we embraced the remoteness, amazing people, culture, beautiful country, and islands. The boat was top-notch and better than our expectations that is for sure. The crew is very professional, the chef quite good, and all took care of us very well. Thank you for all the hard work I appreciate you!"





LUXURY MOTOR SAILER