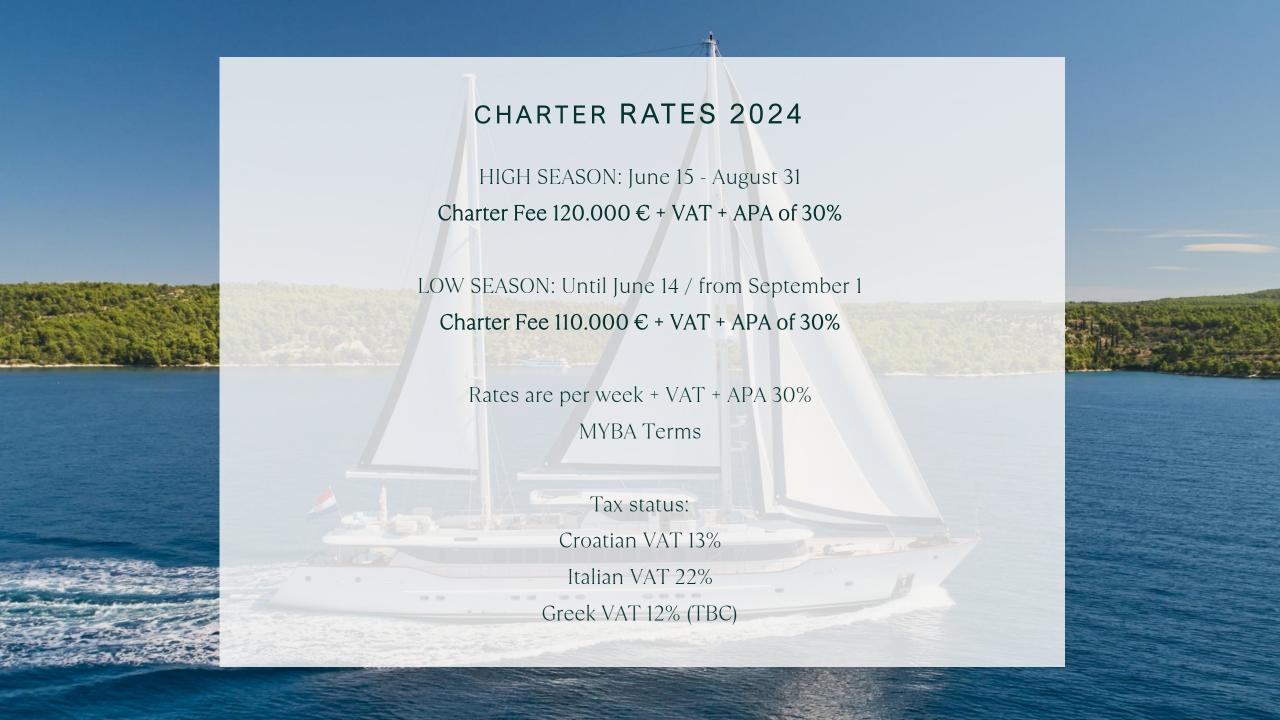

craft (Sea-Doo Spark, 2 seaters) x 2,
- Seabob F5 x 2,
- SUP board x 2,
- Inflatable Kayak (2 seaters) x 2,
- Wakeboard,
- Waterski (adult) x 2,
- Waterski (children),
- Towable Jobe tube,
- Donut,
- Floating dock,
- Snorkelling equipment,
- Fishing equipment,
- Water shoes (various sizes).







#### MAIN DECK



#### **LOWER DECK**



"The trip was so much fun. A very unique destination that was for sure and our families really enjoyed it. Quite different than the other trips we have done, but we embraced the remoteness, amazing people, culture, beautiful country, and islands. The boat was top-notch and better than our expectations that is for sure. The crew is very professional, the chef quite good, and all took care of us very well. Thank you for all the hard work I appreciate you!"





LUXURY MOTOR SAILER