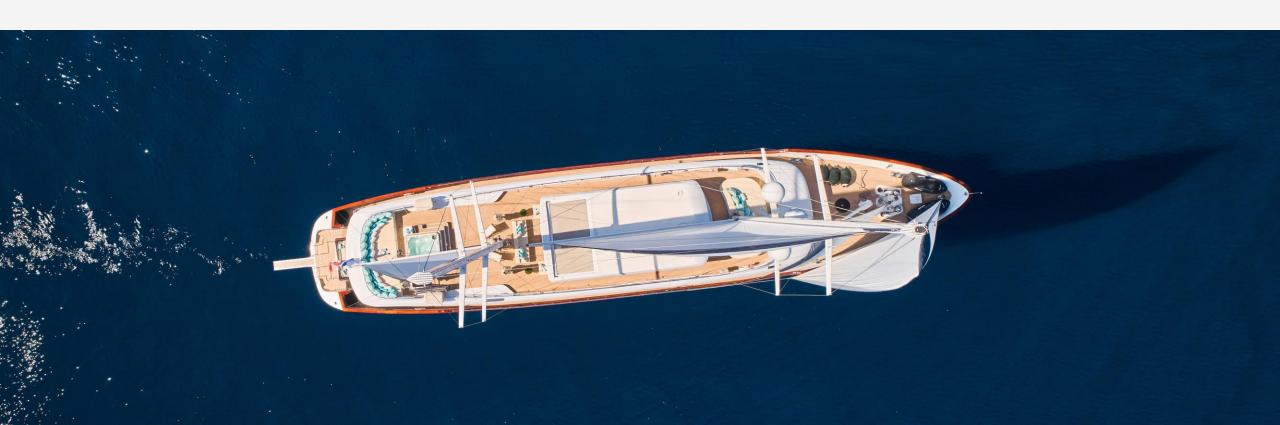

#### OVERVIEW

Omnia, built by the Ercegović family with a rich maritime legacy, redefines luxury yachting in Croatia. Originally named Aiaxaia, this 46 m sailing yacht was a passion project but later rejoined their fleet under full management. "Omnia," a Latin phrase meaning "prepared in all things," perfectly encapsulates this vessel's essence. With an experienced crew and state-of-the-art equipment, Omnia ensures a secure and unforgettable sailing experience. Its modern interior, spacious cabins, numerous amenities, and recreational equipment promise endless possibilities.



## **SPECIFICATIONS**

Accommodates 12 Guests in 6 Staterooms

Arrangements 1 Master, 1 VIP, 2 Double, 2 Convertible

Length 46.00m

Beam 9.20m

Draft 3.00m

Built 2017

Hull Steel

Deck Teak

Engines 2 x 460hp Caterpillar

Electricity 12V / 24V / 220V

Air Condition Centrally managed

Generators 2 x 86 kW Kohler

Cruising Speed 10 knots

Maximum Speed 12 knots

Crew 10

Cruising Area Mediterranean



#### KEY FEATURES

- Seamless Design: A sophisticated interior and design where all areas seamlessly flow into each other, creating a harmonious and elegant atmosphere.
- Flexible Accommodations: Master, VIP, two double cabins, and two convertible twin cabins, providing versatile setup options to meet diverse guest preferences.
- Modern Cabin Comfort: All cabins are equipped with standard g