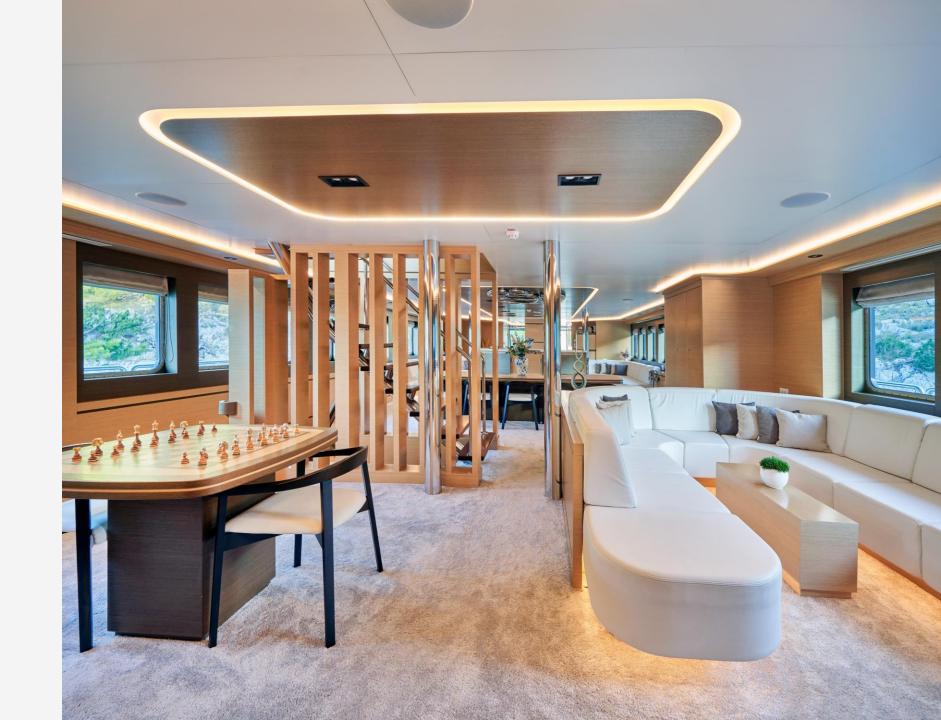

#### KEY FEATURES

- Seamless Design: A sophisticated interior and design where all areas seamlessly flow into each other, creating a harmonious and elegant atmosphere.
- Flexible Accommodations: Master, VIP, two double cabins, and two convertible twin cabins, providing versatile setup options to meet diverse guest preferences.
- Modern Cabin Comfort: All cabins are equipped with standard guest amenities, including flatscreen TVs, Wi-Fi, air conditioning, and ample storage space.
- Sundeck Oasis: A sundeck featuring a jacuzzi, bar, lounge area, and sunbeds, providing an idyllic space for relaxation and enjoyment.
- Diverse Recreational Options: Abundant watersports options on the swim platform. Yoga and fitness gear, a Finnish sauna, and a massage table for the ultimate guest experience.